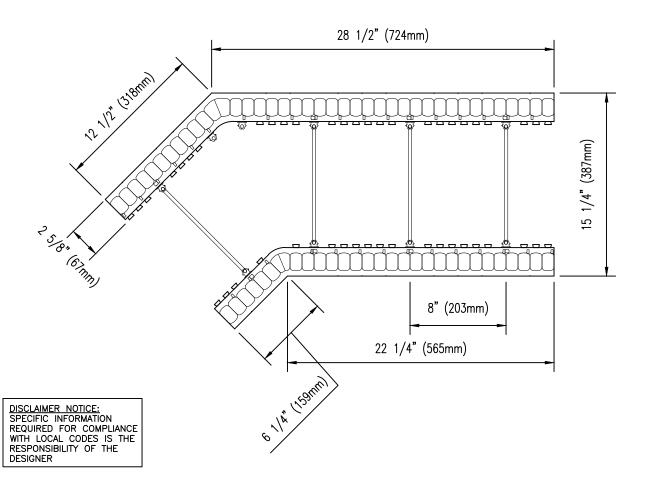

## Form Unit Profiles

| Detail: Nudura 10" (254mm) 45° Corner Form Unit |            |                 | File Name: |
|-------------------------------------------------|------------|-----------------|------------|
| Drawn by: T.V                                   | Scale: 1:8 | Date: 12/1/2021 | A10A03     |
| tremcocpg.com                                   |            |                 |            |