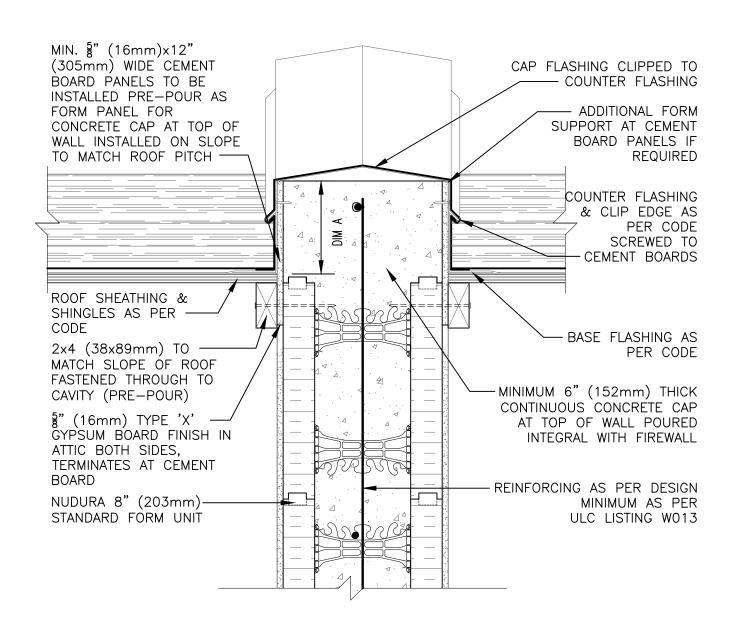

DISCLAIMER NOTICE:
SPECIFIC INFORMATION
REQUIRED FOR COMPLIANCE
WITH LOCAL CODES IS THE
RESPONSIBILITY OF THE
DESIGNER

NOTE: DIMENSION 'A' MUST BE MINIMUM 6" (152mm) AS PER CODE FOR 2 HOUR FIREWALL (CANADIAN CODE)

## Fire Wall

Nudura Technical Support: 866-468-6299 International: +1 705-726-9499

| Detail: Nudura 8" (203mm) Form Unit STC / Fire Wall Details<br>Firewall Projection Through Roof 2 Hour Firewall (Can) |            |                 | File Name: |
|-----------------------------------------------------------------------------------------------------------------------|------------|-----------------|------------|
| Drawn by: K.S                                                                                                         | Scale: 1:8 | Date: 12/1/2021 | FW8D4      |
| tramcocna com                                                                                                         |            |                 |            |