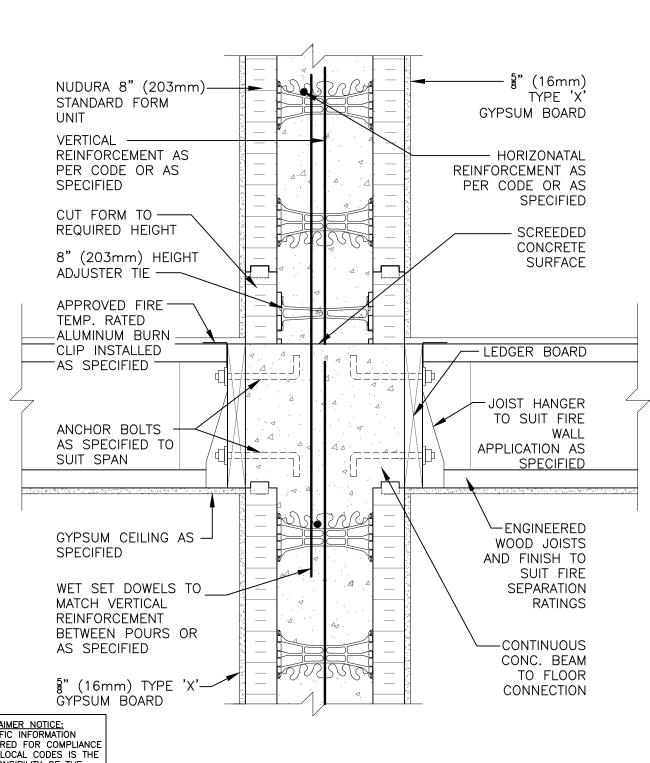

## **Fire Wall**

| Detail: Nudura 8" (203mm) Form Unit STC / Fire Wall Details Intermediate Floor Connection Completed Condition |            |                 | File Name: |
|---------------------------------------------------------------------------------------------------------------|------------|-----------------|------------|
| Drawn by: K.S                                                                                                 | Scale: 1:8 | Date: 12/1/2021 | FW8D2B     |