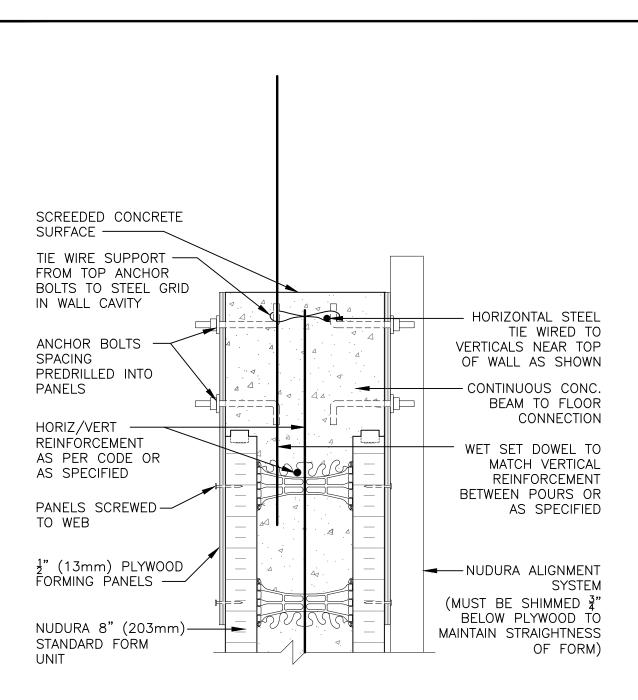

## Fire Wall

| Detail: Nudura 8" (203mm) Form Unit STC / Fire Wall Details<br>Intermediate Floor Connection Interim Construction Method |                 |        |
|--------------------------------------------------------------------------------------------------------------------------|-----------------|--------|
| Drawn by: T.V Scale: 1:8                                                                                                 | Date: 12/1/2021 | FW8D2A |