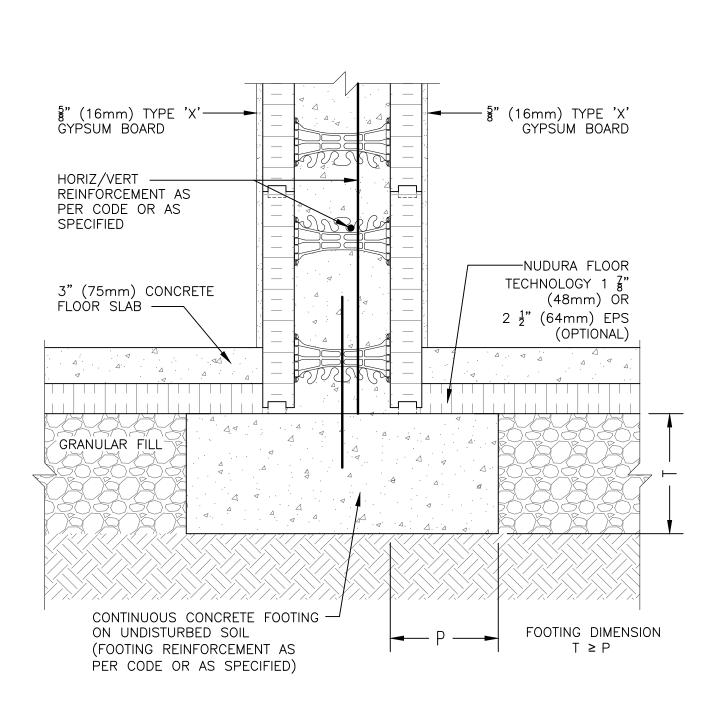

## Fire Wall

| Detail: Nudura 8" (203mm) Form Unit Stc / Fire Wall Details<br>Nudura Floor Technology Footing Detail |            |                 | File Name: |
|-------------------------------------------------------------------------------------------------------|------------|-----------------|------------|
| Drawn by: T.V                                                                                         | Scale: 1:8 | Date: 12/1/2021 | FW8D1      |
| tremcocpg.com                                                                                         |            |                 |            |