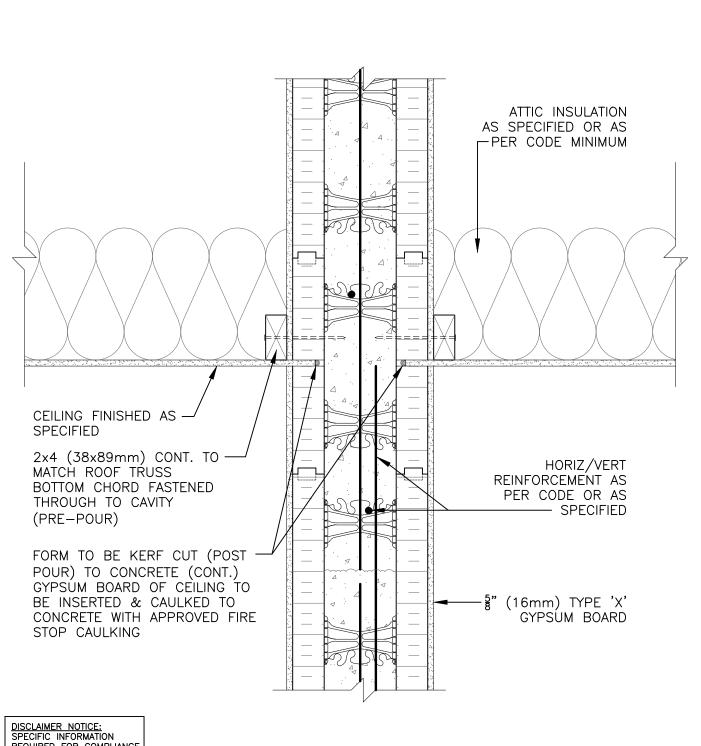

## Fire Wall

| Detail: Nudura 6" (152mm) Form Unit STC / Fire Wall Details Ceiling Connection Wood Trusses |            |                 | File Name: |
|---------------------------------------------------------------------------------------------|------------|-----------------|------------|
| Drawn by: T.V                                                                               | Scale: 1:8 | Date: 12/1/2021 | FW6D3      |