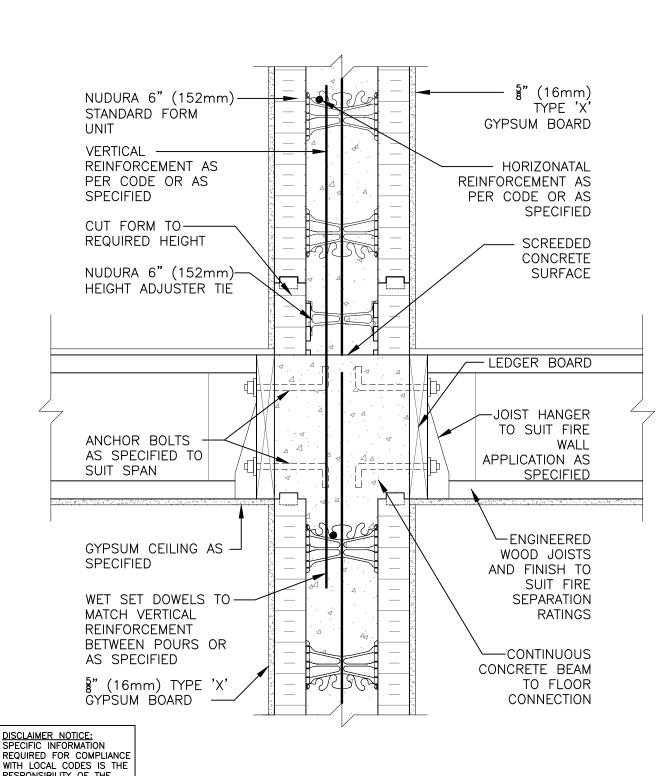

## **Fire Wall**

| Detail: Nudura 6" (152mm) Form Unit STC / Fire Wall Details Intermediate Floor Connection Completed Condition |  |                 | File Name: |  |
|---------------------------------------------------------------------------------------------------------------|--|-----------------|------------|--|
| Drawn by: T.V                                                                                                 |  | Date: 12/1/2021 | FW6D2B     |  |