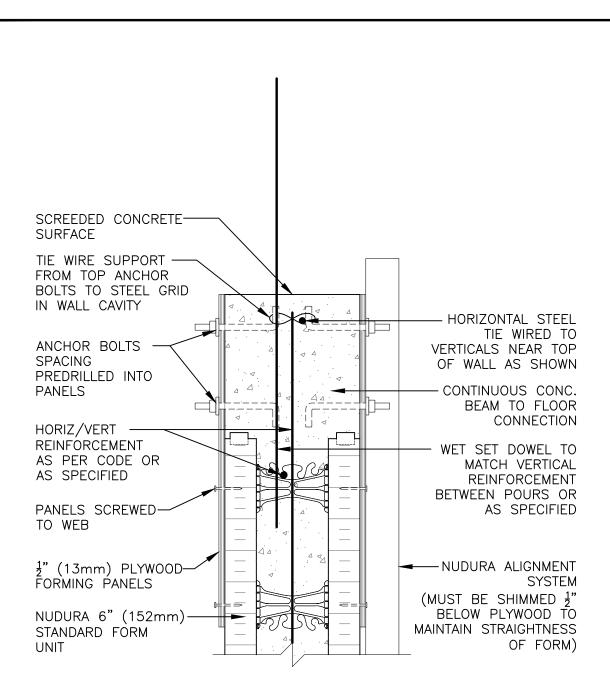

## Fire Wall

| ł | Detail: Nudura 6" (152mm) Form Unit STC / Fire Wall Details Intermediate Floor Connection Interim Construction Method |            |                 | File Name: |
|---|-----------------------------------------------------------------------------------------------------------------------|------------|-----------------|------------|
|   | Drawn by: T.V                                                                                                         | Scale: 1:8 | Date: 12/1/2021 | FW6D2A     |