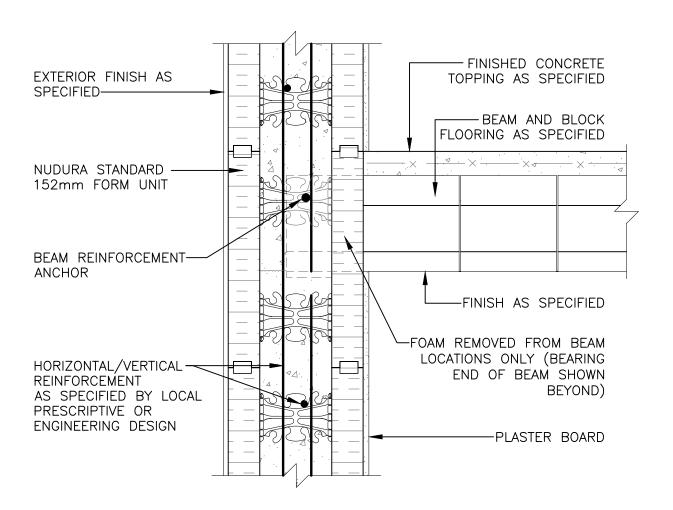

## **Typical Details CE-1**

| Detail: Standard 152mm Form Unit Block And Beam Intermediate Floor<br>Connection Exterior Finish As Specified |            |                  | File Name: |
|---------------------------------------------------------------------------------------------------------------|------------|------------------|------------|
| Drawn by: K.S                                                                                                 | Scale: 1:8 | Date: 11/30/2021 | CE-9       |
|                                                                                                               |            |                  |            |