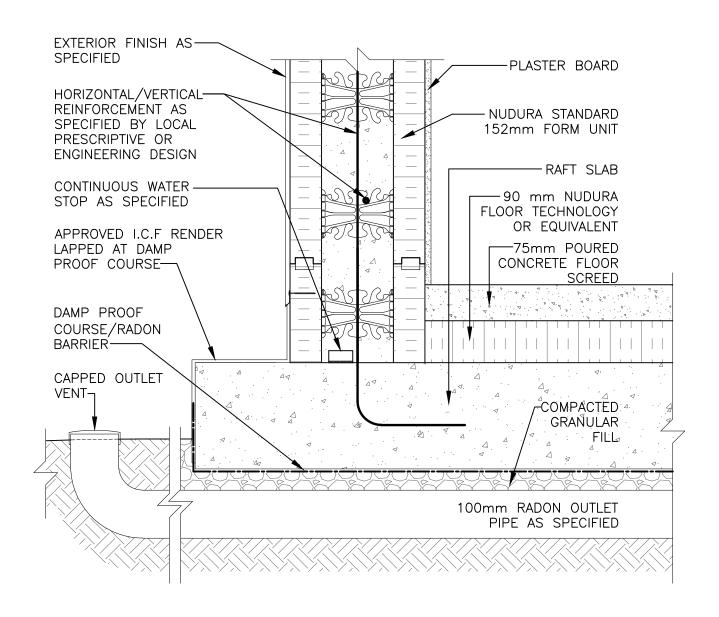

## Typical Details CE-1

tremcocpg.com

Nudura Technical Support: 866-468-6299 International: +1 705-726-9499 Detail: Standard 152mm Form Unit Raft Slab Foundation Details
Drawn by: K.S

Scale: 1:8

Date: 11/30/2021