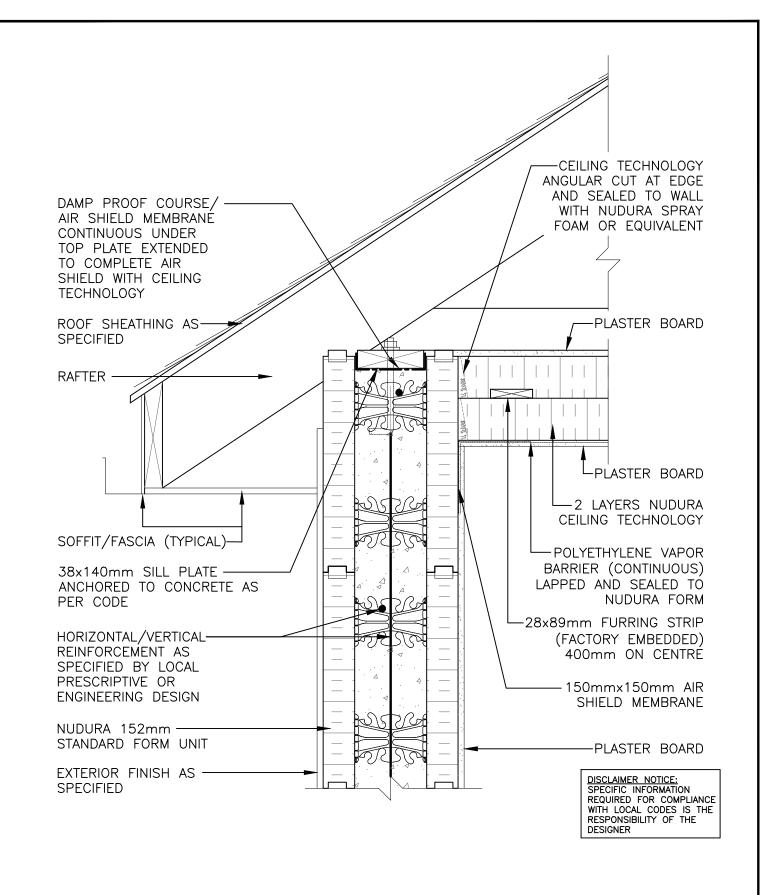

## Typical Details CE-1

Nudura Technical Support: 866-468-6299

| Detail: Standard 152mm Form Unit Roof Rafter Detail At Top Plate<br>Damp Proof Coursing Exterior Finish As Specified |            |                  | File Name: |
|----------------------------------------------------------------------------------------------------------------------|------------|------------------|------------|
| Drawn by: K.S                                                                                                        | Scale: 1:8 | Date: 11/30/2021 | CE-14      |
|                                                                                                                      |            |                  |            |