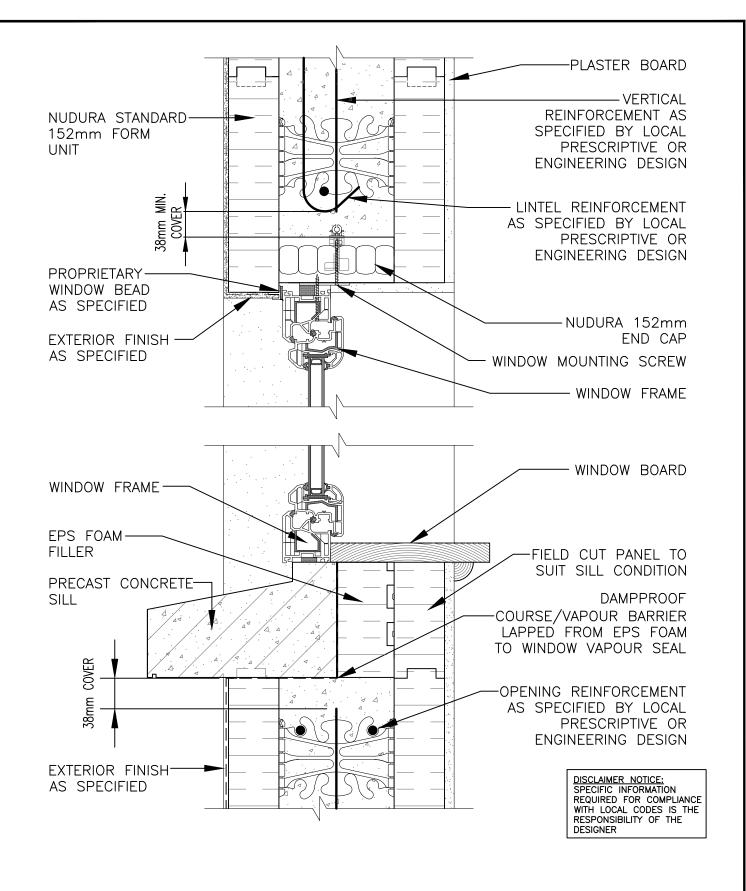

## **Typical Details CE-1**

| Detail: Standard 152mm Form Unit Window Details Window Head And Precast Sill Damp Proof Coursing Exterior Finish As Specified |            |                  | File Name: |
|-------------------------------------------------------------------------------------------------------------------------------|------------|------------------|------------|
| Drawn by: K.S                                                                                                                 | Scale: 1:5 | Date: 11/30/2021 | CE-11      |
| trampagna gam                                                                                                                 |            |                  |            |