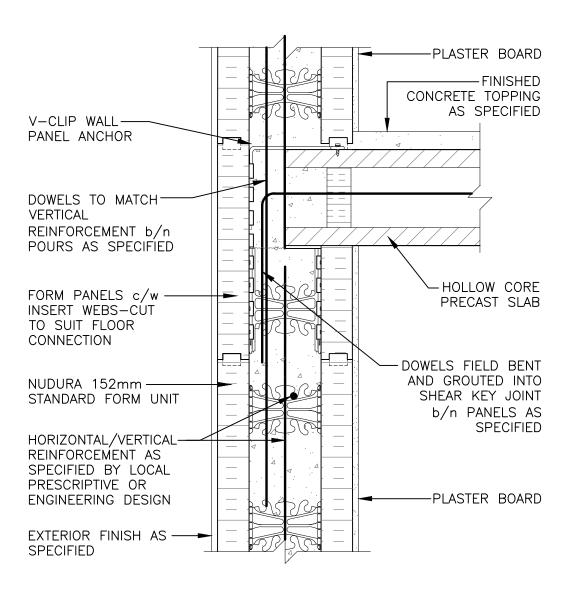

## Typical Details CE-1

Detail: Standard 152mm Form Unit C/W Panel & Tie Insert Webs Exterior Bearing Wall Detail Hollow Core Precast Slab Exterior Finish As Specified Drawn by: K.S Scale: 1:8

File Name: CE-10