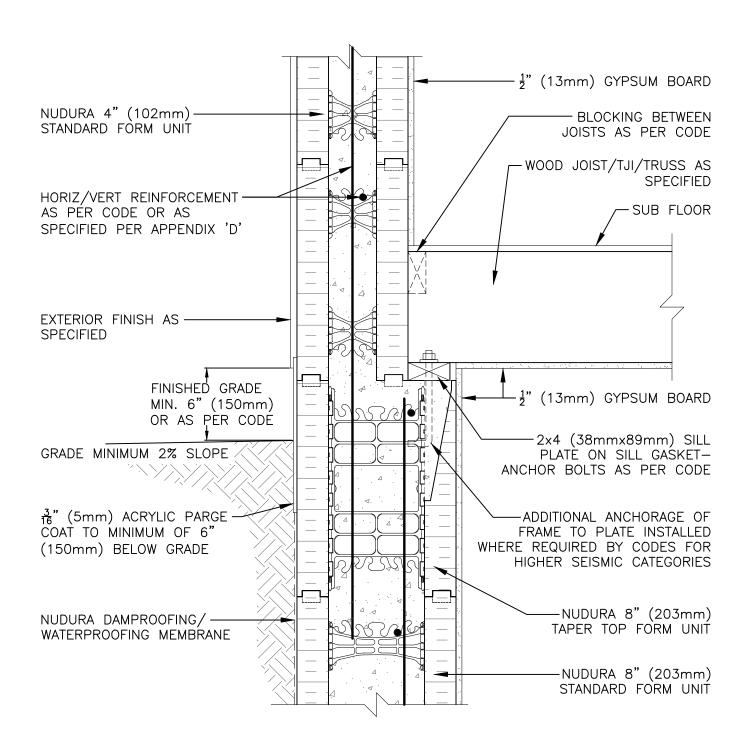

## 1) Nudura

Nudura Technical Support: 866-468-6299

International: +1 705-726-9499

Detail: Nudura 8" (203mm) Form Unit Below Grade Nudura 4" (102mm)
Form Unit Above Grade Non-Brick Finish

Drawn by: J.N / N.L Scale: NTS Date: 10/29/2021