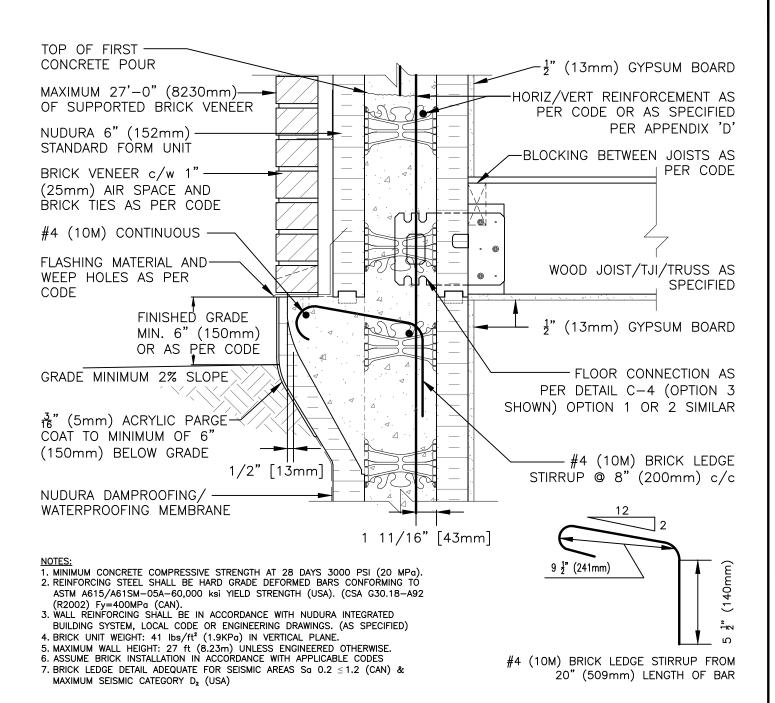

Nudura Technical Support: 866-468-6299
International: +1 705-726-9499

Typical Details

Detail: Nudura 6" (152mm) Brick Ledge at Grade Nudura 6" (152mm)

File Name:

Drawn by: J.N / N.L Scale: NTS Date: 10/29/2021