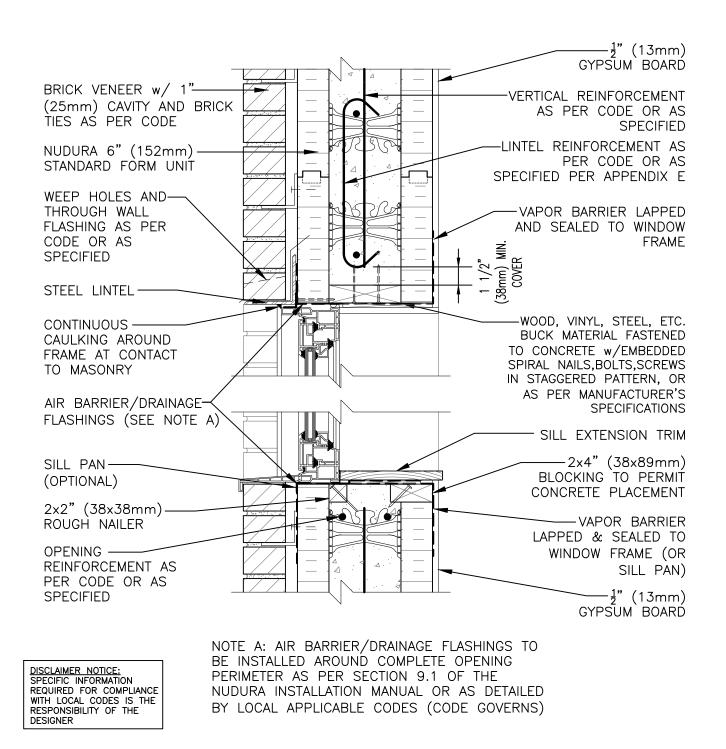

Nudura Technical Support: 866-468-6299 International: +1 705-726-9499 Typical Details

Detail: StandarD 6" (152mm) Form Unit Window Head/Sill Detail Brick Veneer Finish

Drawn by: K. Still Scale: 1 1/2" = 1'-0" Date: 10/29/2021