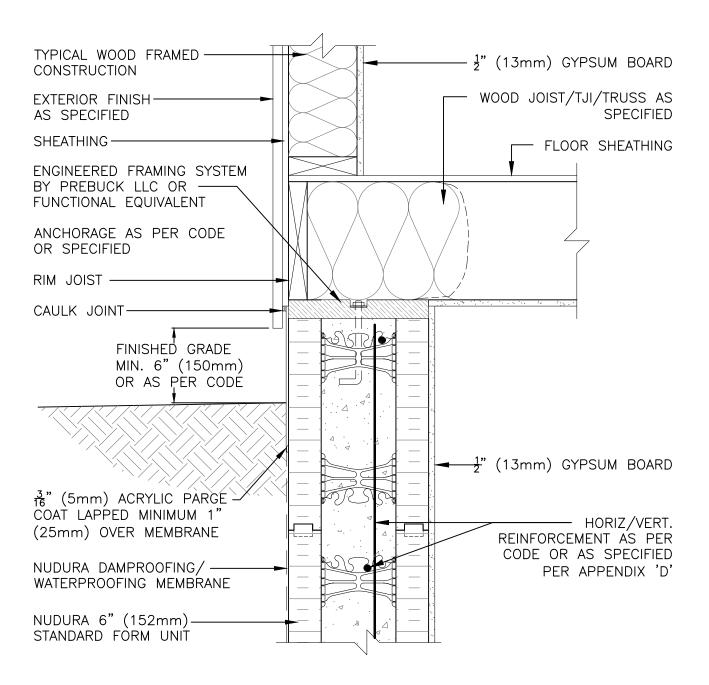

DISCLAIMER NOTICE:
SPECIFIC INFORMATION
REQUIRED FOR COMPLIANCE
WITH LOCAL CODES IS THE
RESPONSIBILITY OF THE
DESIGNER

The architecture, engineering, and design of the project using the Nudura products are the responsibility of the project's design professional. All products and systems must comply with local building codes and standards. This detail is for general information and guidance only and Nudura specifically disclaims any liability for the use of this detail. The project design professional determines, in its sole discretion, whether this detail or a functionally equivalent detail is best suited for the project. This detail is subject to change without notice. Contact Nudura to ensure you have the most recent version.

Nudura Technical Support: 866-468-6299 International: +1 705-726-9499

| i ypicai Details                                                                           |            |                 |     |
|--------------------------------------------------------------------------------------------|------------|-----------------|-----|
| letail: Nudura 6" (152mm) Form Unit Below Grade<br>Wood Frame Above Grade Non-Brick Finish |            | File Name:      |     |
| Drawn by: J.N / N.L                                                                        | Scale: NTS | Date: 5/31/2022 | C-2 |