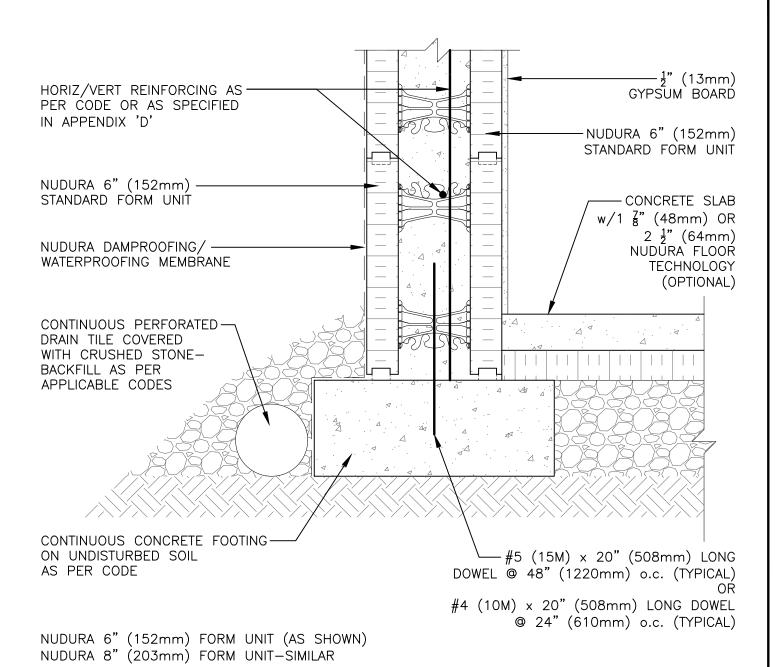

Typical Details

Nudura Technical Support: 866-468-6299 International: +1 705-726-9499

| . , p                                           |                                                                                            |                  |     |
|-------------------------------------------------|--------------------------------------------------------------------------------------------|------------------|-----|
| Detail: Nudura 6" (152mm)<br>Nudura Floor Techr | etail: Nudura 6" (152mm) Form Unit Footing Detail<br>Nudura Floor Technology (Best Option) |                  |     |
| <sup>Drawn by:</sup> J. Neilon                  | Scale: NTS                                                                                 | Date: 10/29/2021 | C-1 |
|                                                 |                                                                                            |                  |     |