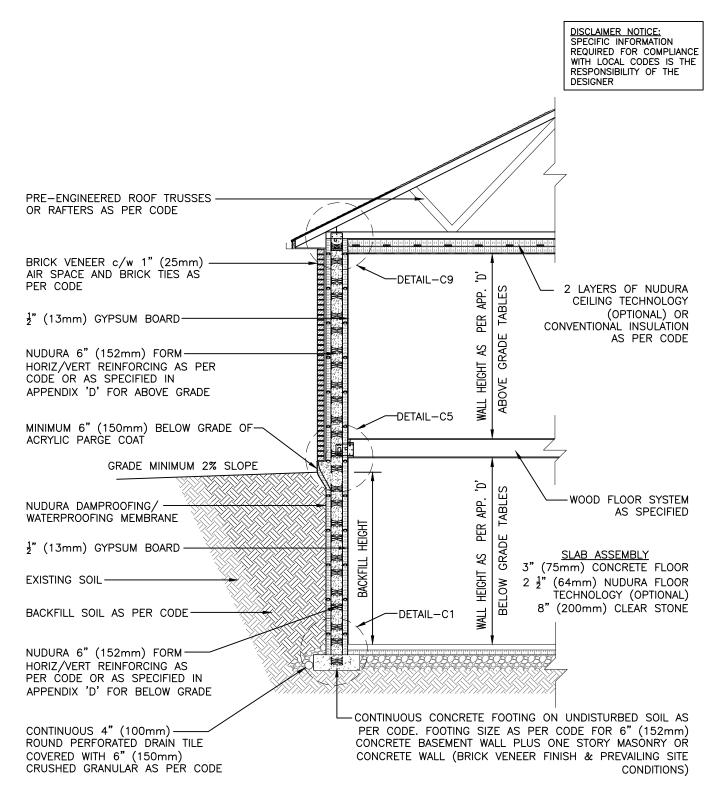

\*NOTE: IN ADDITION TO THE FOOTING SIZE INDICATED BY CODE, ADD 1" (25.4mm) WIDTH TO STRIP FOOTING FOR EVERY 1'0" (305mm) OF CONCRETE WALL HEIGHT ABOVE 8'0" (2440mm) PER STORY

The architecture, engineering, and design of the project using the Nudura products are the responsibility of the project's design professional. All products and systems must comply with local building codes and standards. This detail is for general information and guidance only and Nudura specifically disclaims any liability for the use of this detail. The project design professional determines, in its sole discretion, whether this detail or a functionally equivalent detail is best suited for the project. This detail is subject to change without notice. Contact Nudura to ensure you have the most recent version.

## Nudura Technical Support: 866-468-6299 International: +1 705-726-9499

| Typical Cross Sections                                                                                    |            |                  |            |
|-----------------------------------------------------------------------------------------------------------|------------|------------------|------------|
| etail: Building Section Basement 6" (152mm) Form Unit<br>1 Story 6" (152mm) Form Unit Brick Veneer Finish |            |                  | File Name: |
| Drawn by: J.N / N.L                                                                                       | Scale: NTS | Date: 10/28/2021 | B-4        |
| trampagna com                                                                                             |            |                  |            |