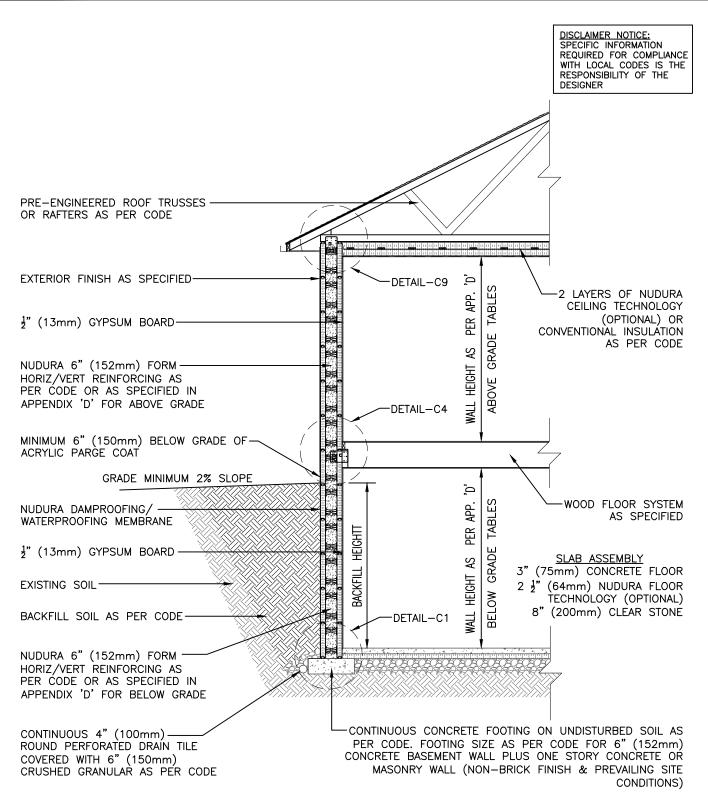

\*NOTE: IN ADDITION TO FOOTING SIZE INDICATED BY CODE, ADD 1" (25.4mm) WIDTH TO STRIP FOOTING FOR EVERY 1'0" (305mm) OF CONCRETE WALL HEIGHT ABOVE 8'0" (2440mm)

The architecture, engineering, and design of the project using the Nudura products are the responsibility of the project's design professional. All products and systems must comply with local building codes and standards. This detail is for general information and guidance only and Nudura specifically disclaims any liability for the use of this detail. The project design professional determines, in its sole discretion, whether this detail or a functionally equivalent detail is best suited for the project. This detail is subject to change without notice. Contact Nudura to ensure you have them to set recent version.

| į  | Nudura (                               |
|----|----------------------------------------|
|    | ludura Technical Support: 866-468-6299 |
| Ir | nternational: +1 705-726-9499          |

| Typical Cross Sections                            |            |                  |     |  |  |
|---------------------------------------------------|------------|------------------|-----|--|--|
| Detail: Building Section Ba<br>1 Story 6" (152mm) | File Name: |                  |     |  |  |
| Drawn by: J.N / N.L                               | Scale: NTS | Date: 10/28/2021 | B-3 |  |  |
| tremcocoa com                                     |            |                  |     |  |  |