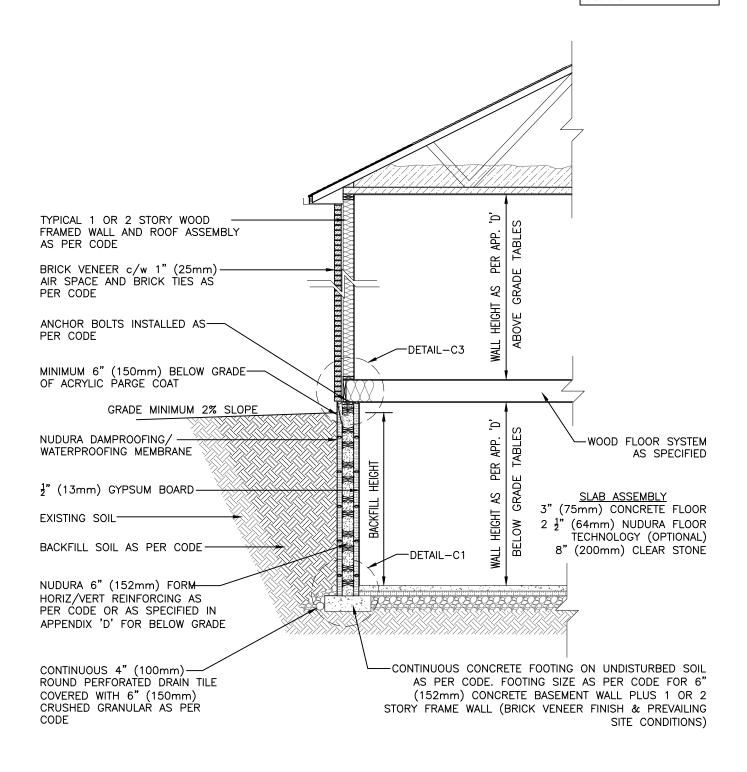

## Nudura Technical Support: 866-468-6299

International: +1 705-726-9499

| Detail: | Building Section Basement 6" (152mm) Form Unit | 1 or 2 Story Wood Frame Brick Veneer Finish | Date: 10/28/2021 | B-2