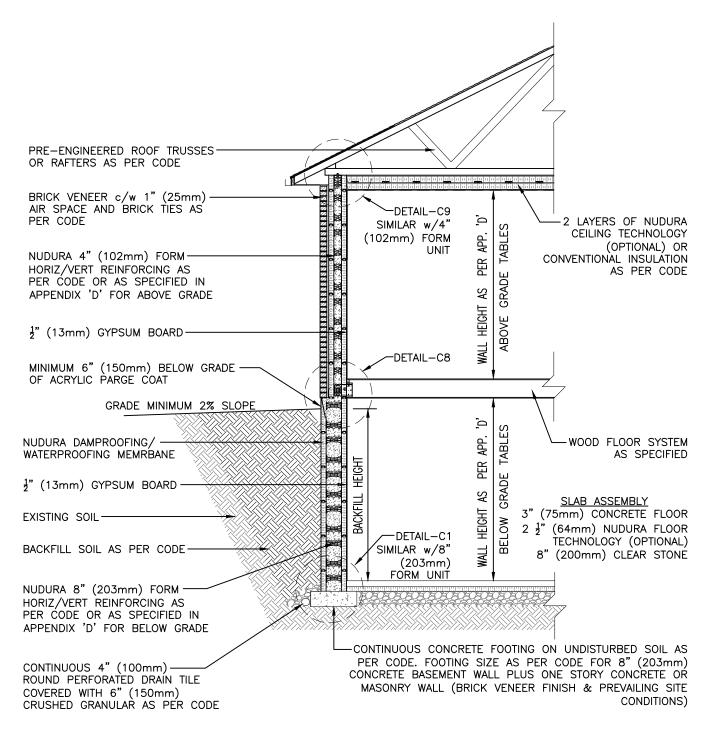

DISCLAIMER NOTICE: SPECIFIC INFORMATION REQUIRED FOR COMPLIANCE WITH LOCAL CODES IS THE RESPONSIBILITY OF THE DESIGNER

\*NOTE: IN ADDITION TO FOOTING SIZE INDICATED BY CODE, ADD 1" (25.4mm) WIDTH TO STRIP FOOTING FOR EVERY 1'0" (305mm) OF CONCRETE WALL HEIGHT ABOVE 8'0" (2440m) PER STORY