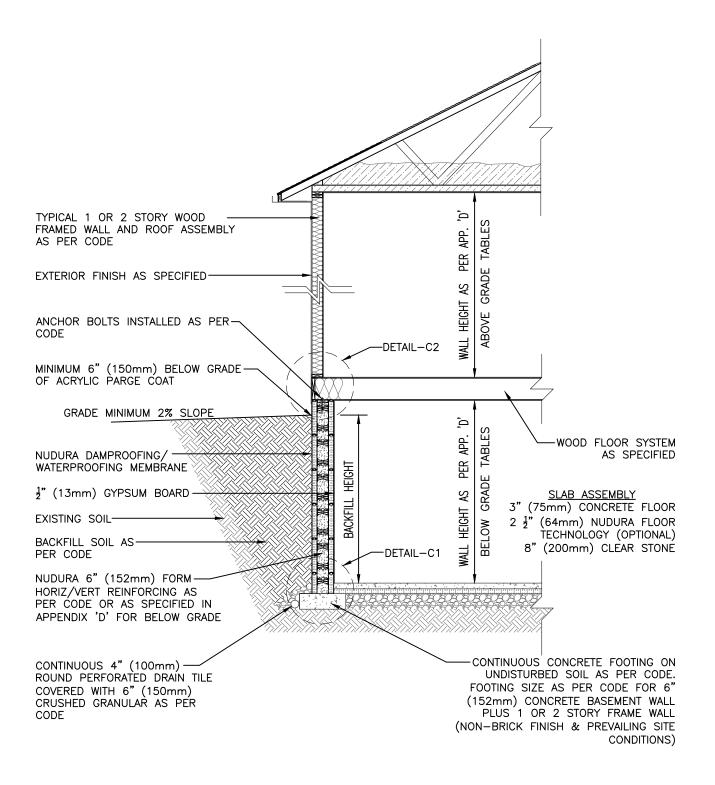

Nudura Technical Support: 866-468-6299

International: +1 705-726-9499

| Typical Cross Sections                                                                             |            |                  |            |  |
|----------------------------------------------------------------------------------------------------|------------|------------------|------------|--|
| Detail: Building Section Basement 6" (152mm) Form Unit<br>1 or 2 Story Wood Frame Non-Brick Finish |            |                  | File Name: |  |
| Drawn by: J.N / N.L                                                                                | Scale: NTS | Date: 10/28/2021 | B-1        |  |