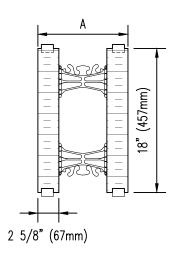

| NOMINAL<br>CONCRETE<br>CORE | DIMENSION<br>A  |
|-----------------------------|-----------------|
| 4" (100mm)                  | 9 1/4" (235mm)  |
| 6" (150mm)                  | 11 1/4" (286mm) |
| 8" (200mm)                  | 13 1/4" (337mm) |
| 10" (250mm)                 | 15 1/4" (387mm) |
| 12" (300mm)                 | 17 1/4" (438mm) |

## **Nudura Form Unit Details**

Nudura Technical Support: 866-468-6299 International: +1 705-726-9499 Detail: Nudura Standard Form Unit

Drawn by: J.N / N.L Scale: NTS Date: 4/25/2022

Www.tremcocpg.com