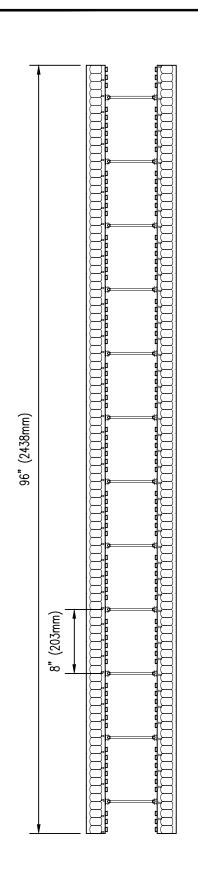

## **Nudura Form Unit Details**

Nudura Technical Support: 866-468-6299 International: +1 705-726-9499 Detail: Nudura Standard Form Unit

Drawn by: J.N / N.L Scale: NTS Date: 4/25/2022

Www.tremcocpg.com