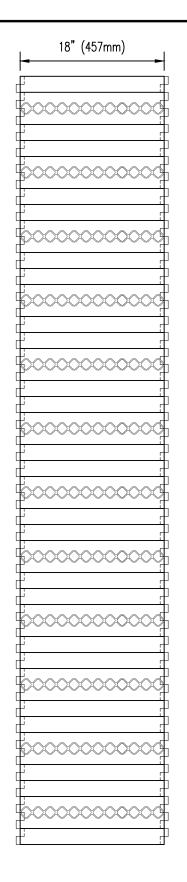

## **Nudura Form Unit Details**

Nudura Technical Support: 866-468-6299 International: +1 705-726-9499 Detail: Nudura Standard Form Unit

Drawn by: J.N / N.L Scale: NTS Date: 4/25/2022

Www.tremcocpg.com